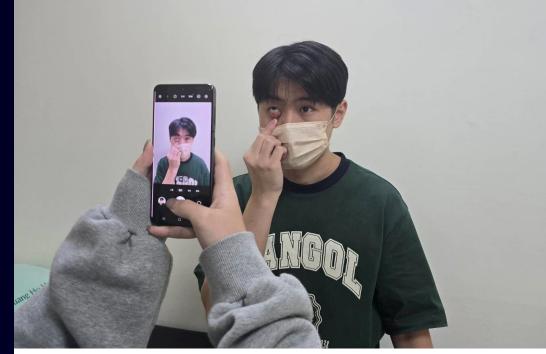

Our vision focuses on patient-centered care, developing advanced tools that prioritize precision and personalization. A key project is our Al-powered app, which integrates image analysis with smartphones to non-invasively assess pallor in the conjunctiva and jaundice in the sclera—crucial for in vitro diagnostics, particularly for conditions like anemia and jaundice. By enabling real-time monitoring, the app allows healthcare providers to detect early changes in a patient's condition and deliver timely interventions. Our goal is to create accessible solutions that empower individuals with personalized health insights, ensuring they receive the right care at the right time.