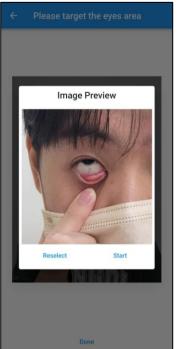

Our vision focuses on patient-centered care, developing advanced tools that prioritize precision and personalization. A key project is our Al-powered app, which integrates image analysis with smartphones to non-invasively assess pallor in the conjunctiva and jaundice in the sclera—crucial for in vitro diagnostics, particularly for conditions like anemia and jaundice. By enabling real-time monitoring, the app allows healthcare providers to detect early changes in a patient's condition and deliver timely interventions. Our goal is to create accessible solutions that empower individuals with personalized health insights, ensuring they receive the right care at the right time.